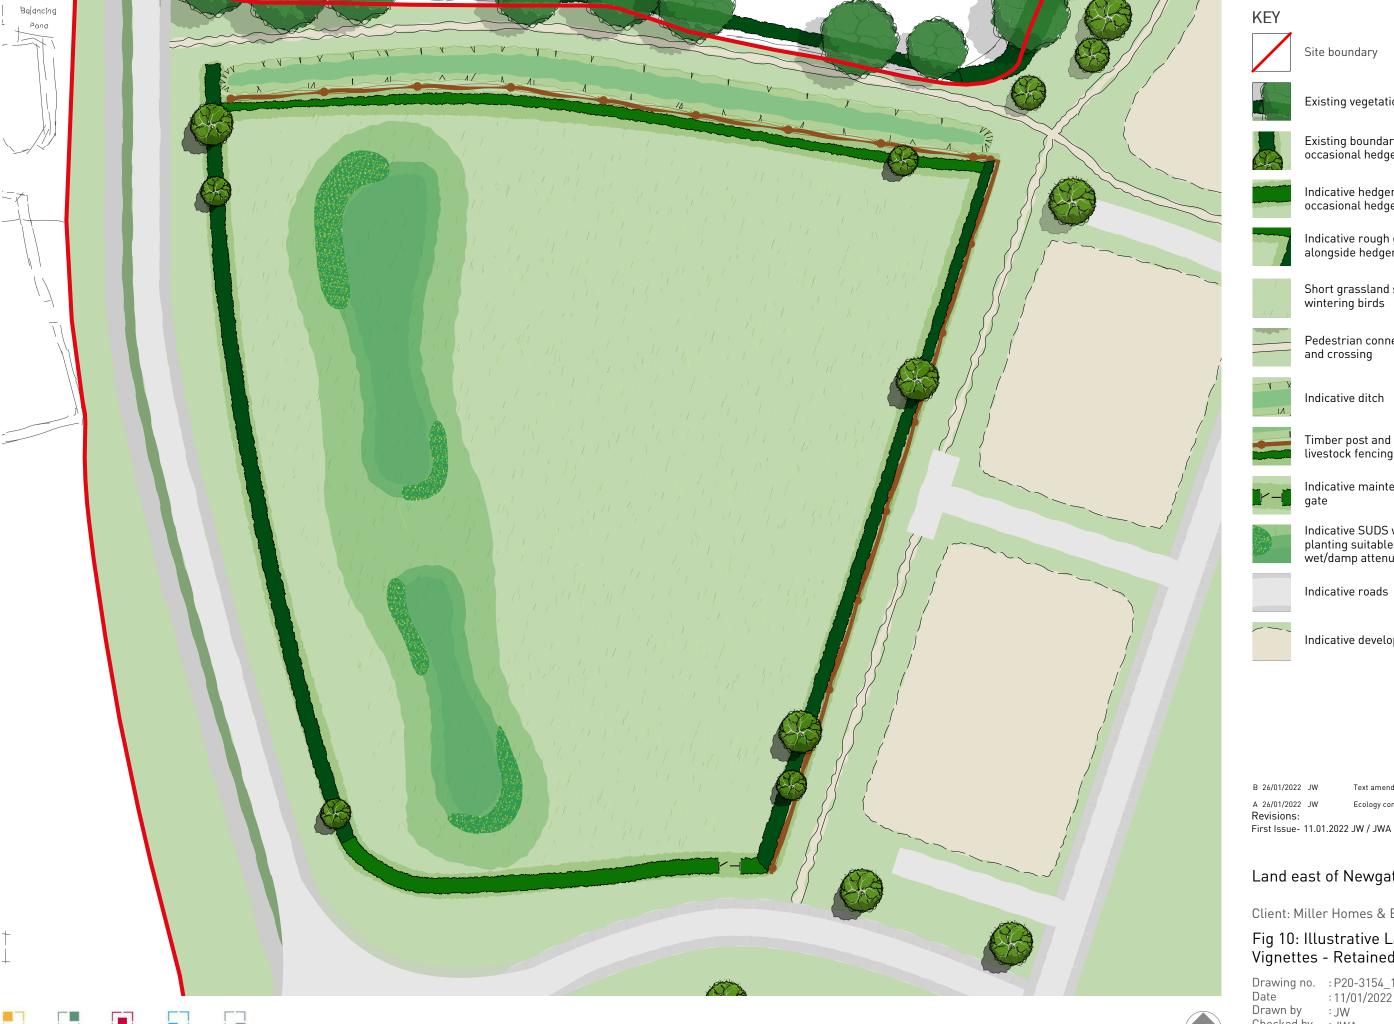

Text amend

Ecology comments

Site boundary

Existing vegetation

alongside hedgerow

wintering birds

and crossing

Indicative ditch

livestock fencing

Indicative roads

Short grassland suitable for

Pedestrian connection to bus stop

Timber post and rail boundary with

Indicative SUDS with seeding and planting suitable for seasonally wet/damp attenuation areas

Indicative developement parcels

Indicative maintenance access with field

occasional hedgerow trees

Indicative hedgerow planting with occasional hedgerow trees

Existing boundary hedgerow planted with

Indicative rough grassland field margins

Client: Miller Homes & Bargate Homes

Fig 10: Illustrative Landscape Design Vignettes - Retained Western Field

Drawn by Checked by : JWA

Scale

Drawing no. : P20-3154\_19B
Date : 11/01/2022 Pegasus : JW

: 1:750 @ A3